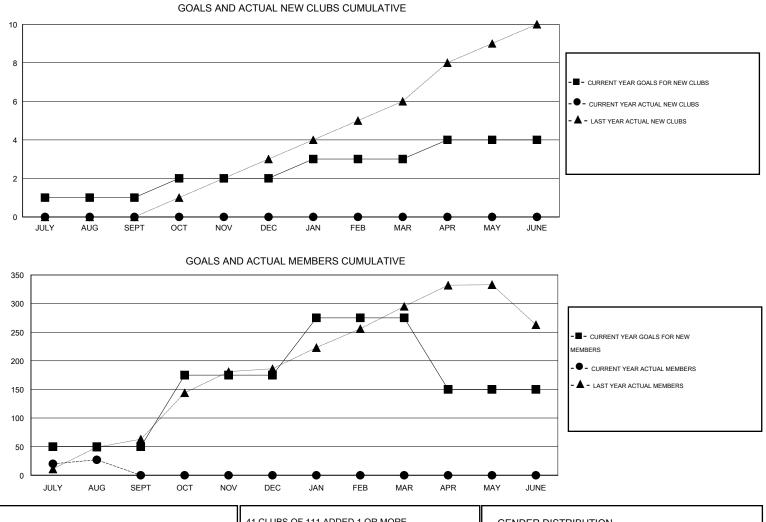

## LOCATION MALAYSIA

| -             |                  | Clubs            |                  |                  | Members<br>RESULTS FOR 2015-2016 |                    |                                     |                    |                  |
|---------------|------------------|------------------|------------------|------------------|----------------------------------|--------------------|-------------------------------------|--------------------|------------------|
|               | RESUL            | TS FOR 2015-2016 | i                |                  |                                  |                    |                                     |                    |                  |
| QUARTER       | NEW CLUB<br>GOAL | NEW CLUBS        | DROPPED<br>CLUBS | NET<br>GAIN/LOSS | QUARTER                          | NEW MEMBER<br>GOAL | CHARTER AND<br>NEW MEMBERS<br>ADDED | DROPPED<br>MEMBERS | NET<br>GAIN/LOSS |
| JULY/AUG/SEPT | 1                | 0                | 0                | 0                | JULY/AUG/SEPT                    | 50                 | 106                                 | 79                 | 27               |
| OCT/NOV/DEC   | 1                | 0                | 0                | 0                | OCT/NOV/DEC                      | 125                | 0                                   | 0                  | 0                |
| JAN/FEB/MAR   | 1                | 0                | 0                | 0                | JAN/FEB/MAR                      | 100                | 0                                   | 0                  | 0                |
| APR/MAY/JUNE  | 1                | 0                | 0                | 0                | APR/MAY/JUNE                     | -125               | 0                                   | 0                  | 0                |